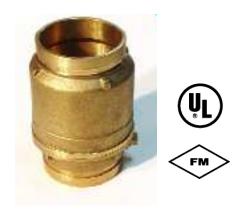

## **SPRING LOADED CHECK VALVE**

Used to prevent reverse water flow into Fire Protection Systems

- •300 p.s.i. rated pressure
- •Vertical or horizontal installation
- Spring loaded
- •UL/ULC and FM Approved

6510210BR: 4" groove x groove spring loaded check valve

Finish: rough brass

6510210-TG: 4" groove x (Male) NPT

spring loaded check valve

Finish: rough brass

6510210-THREAD: 4" Male NPT Inlet x Female NPT outlet