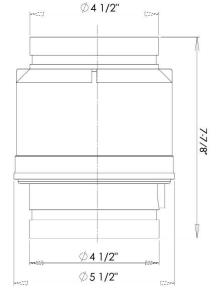

6510210BR: 4" groove x groove spring loaded check valve

Finish: rough brass

6510210-TG: 4" groove x (Male) NPT

spring loaded check valve

Finish: rough brass

6510210-THREAD: 4" Male NPT Inlet x Female NPT outlet

spring loaded check valve

Finish: rough brass

The information contained herein is produced in good faith and is believed to be reliable but is for guidance only. ARGCO and its agents cannot assume liability or responsibility for results obtained in the use of its product by persons whose methods are outside or beyond our control. It is the user's responsibility to determine the suitability of any of the products, methods of use, or preparation prior to use, mentioned in our literature. It is the user's responsibility to observe and adapt such precautions as may be advisable for the protection of personnel and property in the handling and use of any of our products.