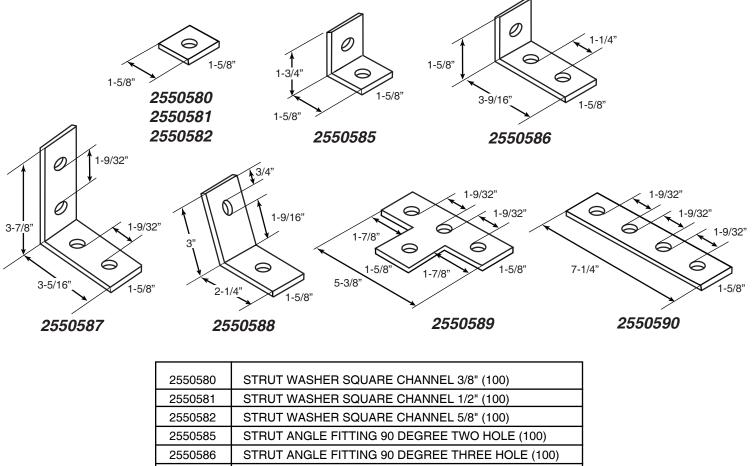

Width: 1-5/8" Hole Size: 1/2" Thickness: 1/4" Electro Galvanized Carbon Steel Construction

| 2000000 | STRUT ANGLE FITTING 90 DEGREE TWO HOLE (100)   |
|---------|------------------------------------------------|
| 2550586 | STRUT ANGLE FITTING 90 DEGREE THREE HOLE (100) |
| 2550587 | STRUT ANGLE FITTING 90 DEGREE FOUR HOLE (50)   |
| 2550588 | STRUT ANGLE FITTING 45 DEGREE TWO HOLE (50)    |
| 2550589 | STRUT T PLATE - FOUR HOLE FLAT FITTING (100)   |
|         |                                                |