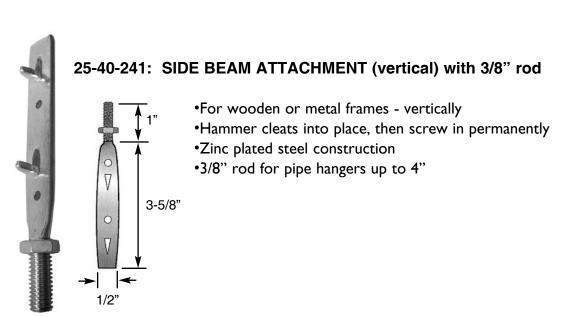

## 25-40-240: CEILING ATTACHMENT (horizontal) with 3/8" rod

- •For wooden or metal frames horizontally
- •Hammer cleats into place, then screw in permanently
- •Zinc plated steel construction
- •3/8" rod for pipe hangers up to 4"