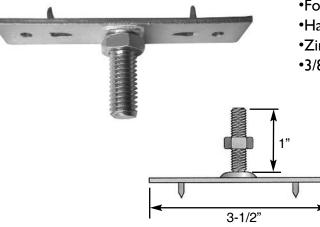

## 25-40-240: CEILING ATTACHMENT (horizontal) with 3/8" rod

- •For wooden or metal frames horizontally
- •Hammer cleats into place, then screw in permanently
- •Zinc plated steel construction
- •3/8" rod for pipe hangers up to 4"