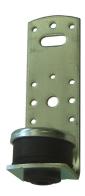

## **DUCT SUPPORT ANGLE (L)**

## **DUCT, FURNACE, AIR HANDLER ISOLATION SUPPORT BRACKET**

- •Vertically fastens to side of beam
- •Easy to install suspension for air ducts
- •EPDM Rubber insulation provides sound & vibration control
- •Easy alignment and height adjustment with threaded rod
- •Holes to fasten to air duct with rivets, self-drilling screws or bolts
- •Zinc plated steel 1/8" thick for 3/8" rod
- •Ideal for hanging furnaces
- •Average Vibration Reduction: 14dB (A)