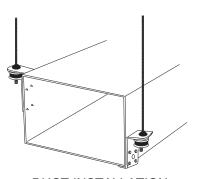

**DUCT INSTALLATION** 

| Item #  | DESCRIPTION                  | Max.<br>Rec.Load |
|---------|------------------------------|------------------|
| 2540175 | Duct Fixing Angle Type 1 (L) | 52 lbs.          |
| 2540170 | Duct Fixing Angle Type 2 (L) | 180 lbs.         |