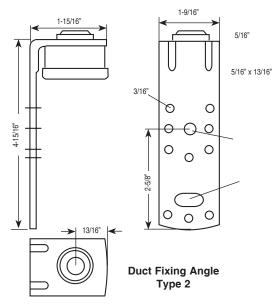

**DUCT INSTALLATION** 

| Item #  | DESCRIPTION                  | Max.<br>Rec.Load |
|---------|------------------------------|------------------|
| 2540175 | Duct Fixing Angle Type 1 (L) | 52 lbs.          |
| 2540170 | Duct Fixing Angle Type 2 (L) | 180 lbs.         |

| Item #  | DESCRIPTION                  | Max.<br>Rec.Load |
|---------|------------------------------|------------------|
| 2540175 | Duct Fixing Angle Type 1 (L) | 52 lbs.          |
| 2540170 | Duct Fixing Angle Type 2 (L) | 180 lbs.         |