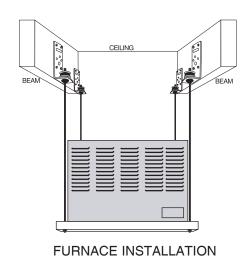

## **DUCT, FURNACE, AIR HANDLER ISOLATION SUPPORT BRACKET**

- •Vertically fastens to side of beam
- •Easy to install suspension for air ducts
- •EPDM Rubber insulation provides sound & vibration control
- •Easy alignment and height adjustment with threaded rod
- •Holes to fasten to air duct with rivets, self-drilling screws or bolts
- •Zinc plated steel 1/8" thick for 3/8" rod
- •Ideal for hanging furnaces
- •Average Vibration Reduction: 14dB (A)

**DUCT INSTALLATION** 

| Item #  | DESCRIPTION                  | Max.<br>Rec.Load |
|---------|------------------------------|------------------|
| 2540175 | Duct Fixing Angle Type 1 (L) | 52 lbs.          |
| 2540170 | Duct Fixing Angle Type 2 (L) | 180 lbs.         |