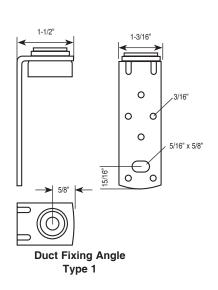

**DUCT INSTALLATION** 

| Item #  | DESCRIPTION                  | Max.<br>Rec.Load |
|---------|------------------------------|------------------|
| 2540175 | Duct Fixing Angle Type 1 (L) | 52 lbs.          |
| 2540170 | Duct Fixing Angle Type 2 (L) | 180 lbs.         |

| Item #  | DESCRIPTION                  | Max.<br>Rec.Load |
|---------|------------------------------|------------------|
| 2540175 | Duct Fixing Angle Type 1 (L) | 52 lbs.          |
| 2540170 | Duct Fixing Angle Type 2 (L) | 180 lbs.         |