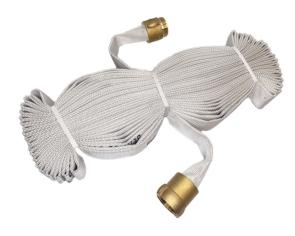

## **SINGLE JACKET**

The polyester construction is mildew & rot-proof.

Single jacket fire hose is typically used for wash down, maintenance, mill discharge, and construction use due to it's 250 PSI service pressure rating.

- •100% high tenacity polyester jacket
- •EPDM rubber lined
- •250 PSI service pressure 500 PSI test pressure
- •Standard color: White.
- •Additional colors also available
- •Standard coupling material: Brass
- •Optional coupling material: Aluminum
- •Standard coupling thread spec: NST (hose thread)
- •Optional coupling thread spec: NPSH (pipe thread)
- •Temperature rating: -58° F 176° F

| Item #  | DESCRIPTION                                         |
|---------|-----------------------------------------------------|
| 6510801 | Fire Hose 1-1/2" x 100' w/ Brass Couplings NST (UL) |
| 6510802 | Fire Hose 1-1/2" x 75' w/ Brass Couplings NST (UL)  |
| 6510803 | Fire Hose 1-1/2" x 50' w/ Brass Couplings NST (UL)  |