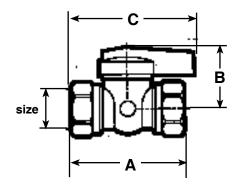

|           | <u>DIMENSIONS</u> |       |       |       |
|-----------|-------------------|-------|-------|-------|
| PART #    | SIZE              | Α     | В     | С     |
| 65-20-902 | 1/2" F x F        | 2.35" | 1.69" | 1.41" |
| 65-20-903 | 3/4" F x F        | 2.59" | 1.69" | 1.41" |