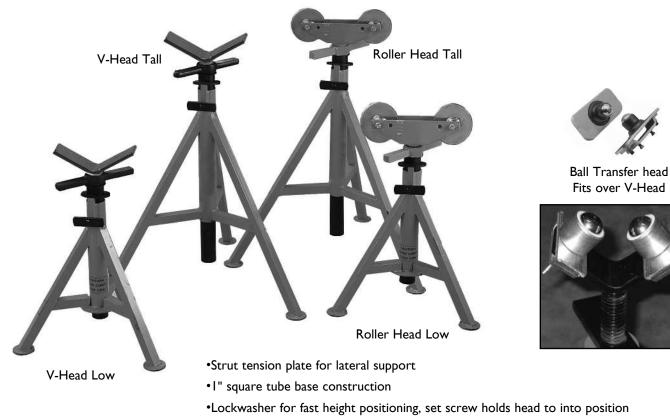

## **PIPE STANDS**

- •Acme threads for accurate safe, setting
- •Heavy Duty, convenient adjustment handle
- •Load tested for quality assurance

| ITEM #  | DESCRIPTION              | PIPE CAPACITY | WEIGHT  | HEIGHT     | CAPACITY  |
|---------|--------------------------|---------------|---------|------------|-----------|
| 3305200 | Stand V-head tall        | 12"           | 21 lbs. | 28" to 48" | 2500 lbs. |
| 3305201 | Stand V-head low         | 12"           | 18 lbs. | 22" to 40" | 2500 lbs. |
| 3305202 | Stand Roller head tall   | 12"           | 24 lbs. | 31" to 51" | 2000 lbs. |
| 3305203 | Stand Roller head low    | 12"           | 21 lbs. | 25" to 43" | 2000 lbs. |
| 3305204 | Stand Ball transfer head | 10"           | 10 lbs. |            | 1000 lbs. |