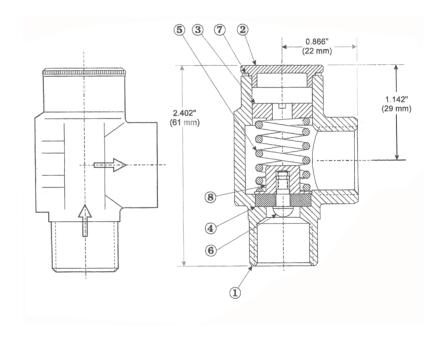

1) Body: Cast Brass

2) Cap: Brass

3) Adjustable Cap: Brass

4) Seal: Rubber

5) Spring: Stainless Steel

6) Screw: Brass7) Washer: Fiber8) Seal Seat: Brass

item number 6520161: Pressure Relief Valve 1/2" IPS (175 psi) Angle Pattern