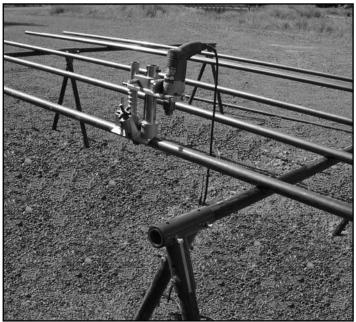

## Adjustable Pipe Platforms

- •Perfect for fab work in the field or shop
- •Supports up to 10 feet of pipe on two horses
- •Made of heavy duty schedule 80 pipe
- •Brackets and bolts provided, you just supply I-1/2" schedule 40 pipe
- •Sold as a set of 2 platforms

Set of 2 Pipe Horses 33-05-300

The information contained herein is produced in good faith and is believed to be reliable but is for guidance only. ARGCO and its agents cannot assume liability or responsibility for results obtained in the use of its product by persons whose methods are outside or beyond our control. It is the user's responsibility to determine the suitability of any of the products, methods of use, or preparation prior to use, mentioned in our literature. It is the user's responsibility to observe and adapt such precautions as may be advisable for the protection of personnel and property in the handling and use of any of our products.