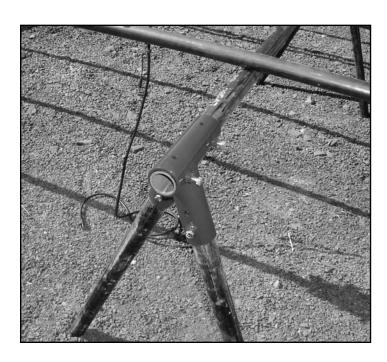

## Adjustable Pipe Platforms

- •Perfect for fab work in the field or shop
- •Supports up to 10 feet of pipe on two horses
- •Made of heavy duty schedule 80 pipe
- •Brackets and bolts provided, you just supply I-1/2" schedule 40 pipe
- •Sold as a set of 2 platforms

Set of 2 Pipe Horses 33-05-300

The information contained herein is produced in good faith and is believed to be reliable but is for guidance only. ARGCO and its agents cannot assume liability or responsibility for results obtained in the use of its product by persons whose methods are outside or beyond our control. It is the user's responsibility to determine the suitability of any of the products, methods of use, or preparation prior to use, mentioned in our literature. It is the user's responsibility to observe and adapt such precautions as may be advisable for the protection of personnel and property in the handling and use of any of our products.