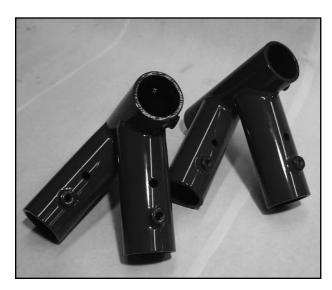

## Adjustable Pipe Platforms

- •Perfect for fab work in the field or shop
- •Supports up to 10 feet of pipe on two horses
- •Made of heavy duty schedule 80 pipe
- •Brackets and bolts provided, you just supply I-1/2" schedule 40 pipe
- •Sold as a set of 2 platforms

Set of 2 Pipe Horses 33-05-300

The information contained herein is produced in good faith and is believed to be reliable but is for guidance only. ARGCO and its agents cannot assume liability or responsibility for results obtained in the use of its product by persons whose methods are outside or beyond our control. It is the user's responsibility to determine the suitability of any of the products, methods of use, or preparation prior to use, mentioned in our literature. It is the user's responsibility to observe and adapt such precautions as may be advisable for the protection of personnel and property in the handling and use of any of our products.