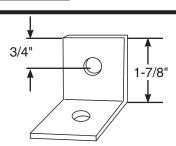

# ANGLE BRACKET Steel

Designed for use with wood, steel or concrete beams to provide a means for supporting hanger rod.

- Size Range: 3/8" &1/2" rod sizes
- Surface Finish: Electro-zinc plated, Black
- Structural attachment fastened to the wall or the side of a joist to support hanger rod
- Conforms with Federal Specification WW-H-171 (Type 35),

Manufacturers Standardization Society ANSI/MSS-SP-58(Type 34); install in accordance with ANSI/MSS-SP-69

Finish: Pre-Galvanized

| Item #  | Description               | MAX. LOAD CAPACITY | MAX. LOAD CAPACITY<br>BOLT TO STEEL | BOX QTY | TOLCO <sub>®</sub> |
|---------|---------------------------|--------------------|-------------------------------------|---------|--------------------|
| 2530255 | Angle Bracket 3/8" x 3/8" | 650#               | 1150#                               | 150     | 013828             |
| 2530256 | Angle Bracket 1/2" x1/2"  | 650#               | 1150#                               | 50      | 013866             |