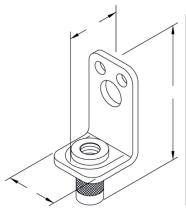

# **TAPPED ANGLE BRACKET WITH KNURLED NUT**

## Steel

### **Function:**

Practical and economical bracket used to support piping from wood, concrete or steel beams.

### **Features:**

Unique design allows rod to be easily threaded into bracket. Offset design permits unlimited rod adjustment. Center mounting hole will accept 3/8" and 1/2" fastener bolts.

## Size Range:

3/8" rod, pipe sizes 1/2" thru 4"

Material: Carbon Steel Finish: Pre-Galvanized