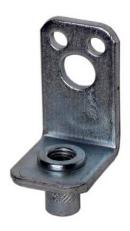

## **TAPPED ANGLE BRACKET**

# Steel

File: EX6559

- Surface Finish: Electro-zinc plated
- Pre-threaded structural attachment fastened to wall or the side of a joist to support hanger rod
- Conforms with Federal Specification WW-H-171,

Manufacturers Standardization Society ANSI/MSS-SP-58; install in accordance with ANSI/MSS-SP-69

Material: Carbon Steel Finish:Pre-Galvanized

|          |                                       | ROD     | MAX. LOAD |         |                    |
|----------|---------------------------------------|---------|-----------|---------|--------------------|
| Item #   | Description                           | SIZE    | CAPACITY  | BOX QTY | ERICO <sup>®</sup> |
| 2530258A | Tapped Angle Bracket (Pre-Galvanized) | 3/8"-16 | 560#      | 300     | 2370037EG          |