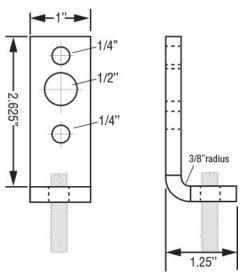

# **TAPPED ANGLE BRACKET WITH KNURLED NUT**

## Steel

### **Function:**

Practical and economical bracket used to support piping from wood, concrete or steel beams.

### **Features:**

Unique design allows rod to be easily threaded into bracket. Offset design permits unlimited rod adjustment. Center mounting hole will accept 3/8" and 1/2" fastener bolts.

## Size Range:

3/8" rod, pipe sizes 1/2" thru 4"

Material: Carbon Steel Finish: Pre-Galvanized

|           | ROD  |               |            | CROSS REFERENCE |
|-----------|------|---------------|------------|-----------------|
| Item #    | SIZE | LOAD CAPACITY | WEIGHT EA. | TOLCO:          |
| 25-30-259 | 3/8" | 300#          | .14 LB     | TYPE 58         |