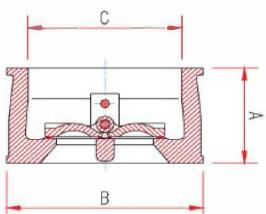

| PRESSURE AND TEMPERATURE |         |  |  |  |
|--------------------------|---------|--|--|--|
| Working Pressure         | 300 PSI |  |  |  |
| Working Temperature      | 0°-80°  |  |  |  |

| VALVE SIZE | PART #  | Α    | В     | С    |  |
|------------|---------|------|-------|------|--|
| 4"         | 6520285 | 2.64 | 6.38  | 4.61 |  |
| 6"         | 6520286 | 3.74 | 8.58  | 6.69 |  |
| 8"         | 6520287 | 5.00 | 10.87 | 8.90 |  |