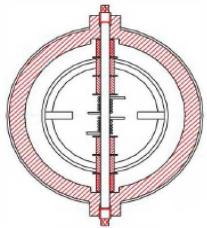

## **Technical Features**

- Design and Dimensions conform to UL
- Stainless steel disc and spring for excellent corrosion resistance
- Flanged to ANSI B16.1 Class 125

| COMPONENT   | MATERIAL           |  |  |
|-------------|--------------------|--|--|
| Valve Body  | ASTM A536 65-45-12 |  |  |
| Disc        | AISI 316           |  |  |
| Stem        | AISI 420           |  |  |
| Spring      | AISI 304           |  |  |
| Rubber Seat | EPDM               |  |  |
| Screw       | Carbon Steel       |  |  |
| Shaft Seal  | EPDM               |  |  |
| Washers     | PTFE               |  |  |