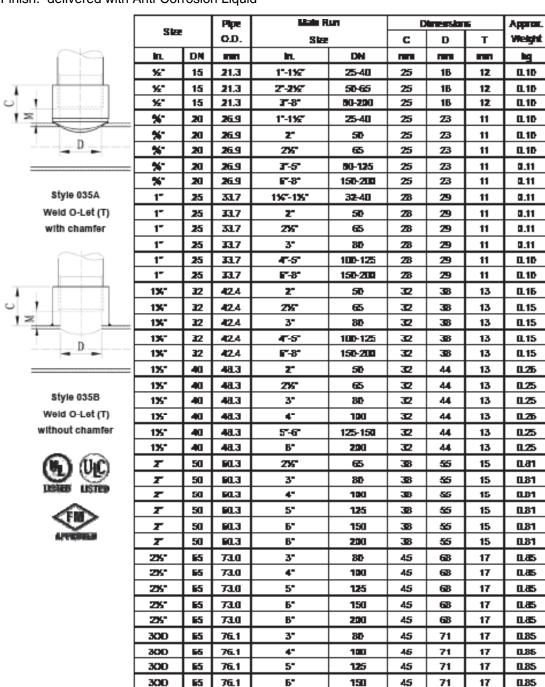

## THREADED WELDED OUTLETS (IMPORT)

Weld O-Lets provide an economic and fast branch outlet solution for pipe fabricators. They are designed to fit a range of header sizes which will reduce costs associated with ordering, inventory and installation.

Type A with chamfer is designed for both manual and automatic weld operation.

Material: ASTM A105/A106, available with SCH40 SMLS pipe or forged steel

Rated Working Pressure (R.W.P.): 3.5MPa/35bars/500psi

Surface Finish: delivered with Anti-Corrosion Liquid

The information contained herein is produced in good faith and is believed to be reliable but is for guidance only. ARGCO and its agents cannot assume liability or responsibility for results obtained in the use of its product by persons whose methods are outside or beyond our control. It is the user's responsibility to determine the suitability of any of the products, methods of use, or preparation prior to use, mentioned in our literature. It is the user's responsibility to observe and adapt such precautions as may be advisable for the protection of personnel and property in the handling and use of any of our products.