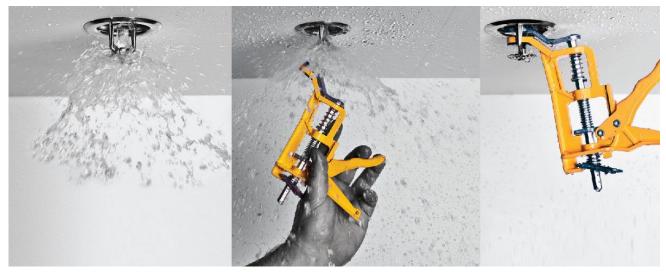

## HOW IT WORKS:

When a sprinkler activates accidentally, the shutgun is designed to stop the flow of water from the sprinkler head.

The rubber stopper on the upper and lower end of the opening fits inside the orifice to shut off the flow of water.

Simply insert the end of the Shutgun into the sprinkler vertically, and pull the trigger.

A spring works like a caulk gun - opens inside the head, forcing the rubber into the opening where the water is running out.

Once you have a tight seal, you can leave the shutgun in-place until you have shut off the water supply.

In the case of an actual fire, the fusible link will release the shutgun and the sprinkler head will activate once again.