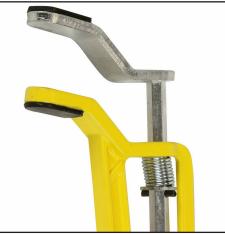

# SHUTGUN FOR CONCEALED HEADS

The longer head of the Concealed Head Shutgun was specifically engineered for those hard to reach, concealed sprinkler head models mounted inside of the ceiling.

<u>item # 3099181-CON</u> SHUTGUN FIRE SPRINKLER SHUTOFF for Concealed Heads