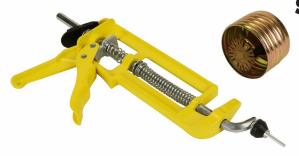

#### SHEARED HEAD ATTACHMENT

Fits over the top of a broken sprinkler frame allowing the Shutgun to stop water from sheared heads too.

<u>item # 3099181</u> SHUTGUN FIRE SPRINKLER SHUTOFF

Call your sales rep for replacement parts

toll free800-854-1015

ARGCO.com