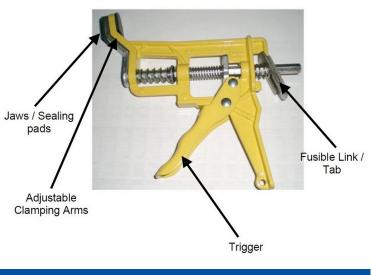

## HOW IT WORKS:

When a sprinkler activates accidentally, the shutgun is designed to stop the flow of water from the sprinkler head.

The rubber stopper on the upper and lower end of the opening fits inside the orifice to shut off the flow of water.

Simply insert the end of the Shutgun into the sprinkler vertically, and pull the trigger.

A spring works like a caulk gun - opens inside the head, forcing the rubber into the opening where the water is running out.

Once you have a tight seal, you can leave the shutgun in-place until you have shut off the water supply.

In the case of an actual fire, the fusible link will release the shutgun and the sprinkler head will activate once again.