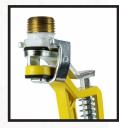

#### **•SAVE TIME & MONEY**

Designed and tested to shut of activated sprinkler heads instantly. The Shutgun is the best defense against the hazardous and expensive effects of water damage.

#### SHEARED HEAD ATTACHMENT

Fits over the top of a broken sprinkler frame allowing the Shutgun to stop water from sheared heads too.

<u>item # 3099181</u> SHUTGUN FIRE SPRINKLER SHUTOFF