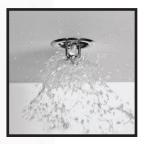

## •COST OF WATER DAMAGE

Water flows from a sprinkler head at 25 gallons per minute The residual damage can cost up to \$1,000 per minute left running

## HOW IT WORKS:

When a sprinkler activates accidentally, the shutgun is designed to stop the flow of water from the sprinkler head.

The rubber stopper on the upper and lower end of the opening fits inside the orifice to shut off the flow of water.